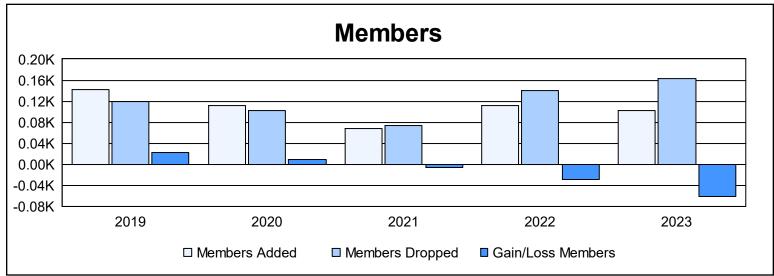

District 116 A As of June 2023 Cumulative

| Year      | New<br>Clubs | Dropped<br>Clubs | Gain/<br>Loss<br>Clubs | New<br>Members | Charter<br>Members | Reinstate<br>Members | Transfer<br>Members | Total<br>Member<br>Added | Total<br>Members<br>Dropped | Gain/<br>Loss<br>Members |
|-----------|--------------|------------------|------------------------|----------------|--------------------|----------------------|---------------------|--------------------------|-----------------------------|--------------------------|
| 2018-2019 | 2            | 0                | 2                      | 73             | 60                 | 7                    | 2                   | 142                      | 120                         | 22                       |
| 2019-2020 | 1            | 1                | 0                      | 88             | 20                 | 0                    | 4                   | 112                      | 103                         | 9                        |
| 2020-2021 | 1            | 1                | 0                      | 42             | 22                 | 1                    | 3                   | 68                       | 74                          | -6                       |
| 2021-2022 | 1            | 1                | 0                      | 88             | 22                 | 0                    | 2                   | 112                      | 141                         | -29                      |
| 2022-2023 | 0            | 2                | -2                     | 59             | 8                  | 28                   | 7                   | 102                      | 163                         | -61                      |
| Average   | 1            | 1                | 0                      | 70             | 26                 | 7                    | 4                   | 107                      | 120                         | -13                      |