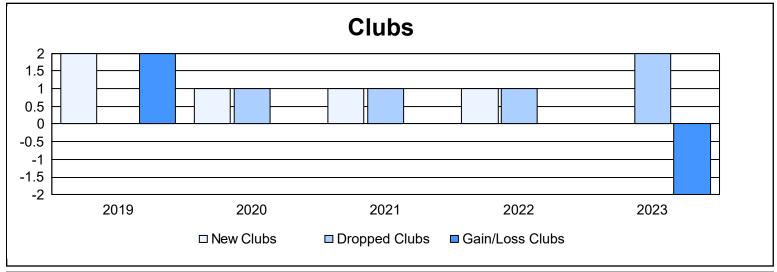

District 116 A As of June 2023 Cumulative

| Year      | New<br>Clubs | Dropped<br>Clubs | Gain/<br>Loss<br>Clubs | New<br>Members | Charter<br>Members | Reinstate<br>Members | Transfer<br>Members | Total<br>Member<br>Added | Total<br>Members<br>Dropped | Gain/<br>Loss<br>Members |
|-----------|--------------|------------------|------------------------|----------------|--------------------|----------------------|---------------------|--------------------------|-----------------------------|--------------------------|
| 2018-2019 | 2            | 0                | 2                      | 73             | 60                 | 7                    | 2                   | 142                      | 120                         | 22                       |
| 2019-2020 | 1            | 1                | 0                      | 88             | 20                 | 0                    | 4                   | 112                      | 103                         | 9                        |
| 2020-2021 | 1            | 1                | 0                      | 42             | 22                 | 1                    | 3                   | 68                       | 74                          | -6                       |
| 2021-2022 | 1            | 1                | 0                      | 88             | 22                 | 0                    | 2                   | 112                      | 141                         | -29                      |
| 2022-2023 | 0            | 2                | -2                     | 59             | 8                  | 28                   | 7                   | 102                      | 163                         | -61                      |
| Average   | 1            | 1                | 0                      | 70             | 26                 | 7                    | 4                   | 107                      | 120                         | -13                      |